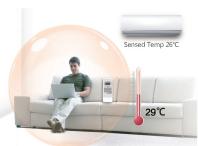

#### Follow Me, Sensitive Cooling for Your Surrounding

'Follow Me' keeps you comfortable by measuring the air temperature around you. Keep the remote close to you, and it will measure the surrounding temperature to deliver perfectly adjusted cooling.