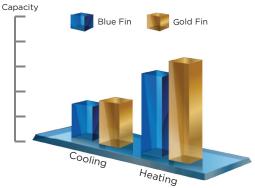

#### Golden Fin

The golden finned hydrophilic coil efficiently prevents bacteria from breeding and spreadig, creating a healthy and comfortable environment. It can also improve heating efficiency by accelerating defrosting. The unique anti-corrosive gold plating can withstand salty air, rain and other corrosive elements.

Dry-wet cycle tests 3000 times (equivalent to using an air conditioner for 10 years): the golden fin still has good hydrophilicity (hydrophilic angle  $\theta \le 30^{\circ}$ ).

After one year of operation, the prototype with golden coating shows better performance in all working conditions than the prototype with blue coated foil.