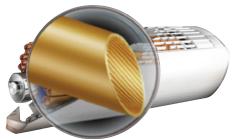

### 45 teeth

Conventional Tube

High Efficiency Tube

#### **High Efficiency Tube**

Increase the number of inner groove teeth from 45 to 54, which enlarges the heat transfer area and increases heat transfer efficiency up by 7.3%.