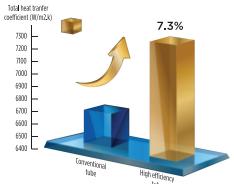

### 45 teeth

Conventional Tube

High Efficiency Tube

#### **High Efficiency Tube**

Increase the number of inner groove teeth from 45 to 54, which enlarges the heat transfer area and increases heat transfer efficiency up by 7.3%.