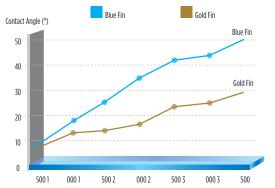

Dry-wet cycle tests 3000 times (equivalent to using an air conditioner for 10 years): the golden fin still has good hydrophilicity (hydrophilic angle  $\theta \le 30^{\circ}$ ).

After one year of operation, the prototype with golden coating shows better performance in all working conditions than the prototype with blue coated foil.