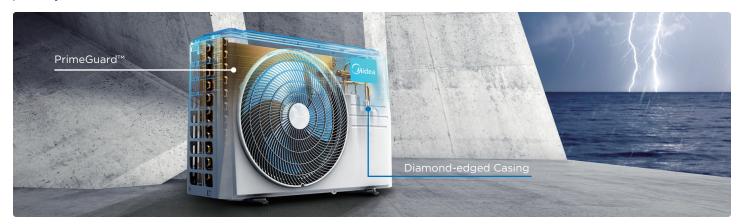

### PrimeGuard™

Midea's PrimeGuard™ is more resistant in oxidation & corrosion than ordinary fins for condensers to furnish a steadier and long-lasting performance. It can also efficiently prevent bacteria from breeding and oil stain from adhering, and withstand weather elements to enhance durability.

### T-shape Casing Diamond-edged and

from the unit, ensuring stable operation of the interior. outlet and T-Shaped top cover together keep rain or sand away The Diamond-edged Casing, Archimedes' screwshaped air