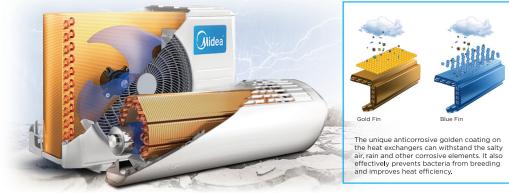

#### Golden Fin

The golden finned hydrophilic coil efficiently prevents bacteria from breeding and spreadig, creating a healthy and comfortable environment. It can also improve heating efficiency by accelerating defrosting. The unique anti-corrosive gold plating can withstand salty air, rain and other corrosive elements.

#### Diamond-Cut Outdoor Unit

The air outlet in the shape of an 'Archimedes' screw and the bionic blower wheel work together to reduce the noise generated by the outdoor unit of the air conditioner. The T-shaped top cover ensures the stable operation of the internal parts and the durability of the power system.

### PrimeGuard™

Midea's PrimeGuard™ is more resistant in oxidation & corrosion than ordinary fins for condensers to furnish a steadier and long-lasting performance. It can also efficiently prevent bacteria from breeding and oil stain from adhering, and withstand weather elements to enhance durability.