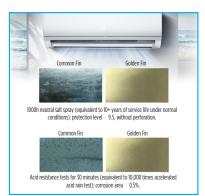

#### Golden Fin

The golden finned hydrophilic coil efficiently prevents bacteria from breeding and spreadig, creating a healthy and comfortable environment. It can also improve heating efficiency by accelerating defrosting. The unique anti-corrosive gold plating can withstand salty air, rain and other corrosive elements.

Dry-wet cycle tests 3000 times (equivalent to using an air conditioner for 10 years): the golden fin still has good hydrophilicity (hydrophilic angle  $\theta \le 30^{\circ}$ ).

After one year of operation, the prototype with golden coating shows better performance in all working conditions than the prototype with blue coated foil.