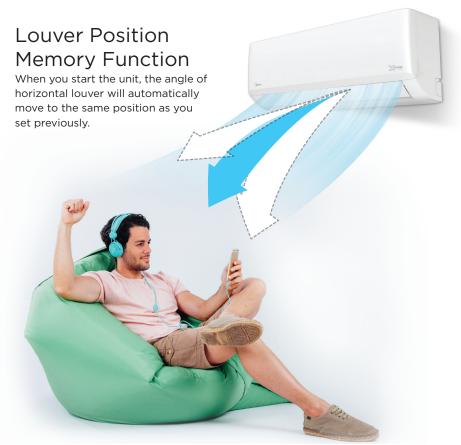

nerates ions to remove airborne bacteria and dust. Making sure every breath take in clean, fresh and healthy air.





### **Cold Catalyst Filter**

### **Dual Filtration Technology**

Cold Catalyst filtration system thoroughly eliminates harmful substances and decomposes a variety of harmful gases, providing clean and healthy air for you.

## **STEP 2:** Micro Protection Filter

Cold catalyst filter can catalyze the reaction of various harmful gases, such as formaldehyde, ammonia, benzene, TVOC and hydrogen sulfide.

#### Pollen (Allergen), smoke, micro dust(under 0.3um) **Dust**





other airborne particles.

**STEP 1:** High Density Pre Filter

Density pre filter can effectively prevent large particles such as pet hair, dust and











Flower pollen Car exhaust fumes

Convenience





### 2-Ways Piping Connection

Both left and right sides of the indoor unit are possible for outstretch of connective piping and drainage hose.



### Refrigerant Leakage Detection

The system will stop operation automatically to ensure safety once the refrigerant leakage is detected.

### Smart -

# Control Your AC, Anytime and Anywhere

WIFI Control (Optional)

Wherever you are, you can keep your home comfortable using the Smart MideaAIR App.

Start up your air conditioner on the way home to enjoy crisp, cool air the moment you walk in the door. The possibilities for comfort and convenience are endless.



Plug in Smart Kit into the air conditioner display board to enjoy the Smart Technology.



### Smart WiFi CONTROL Wherever You Are

Simply download the MideaAIR app to control your